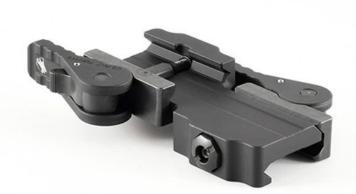

## **RICO MICRO MQD Mount**

## **QD Mount Compatible with iRayUSA PICTAIL SHOE and Picatinny Rails**

iRayUSA partnered with American Defense Manufacturing to produce the PICTAIL and MQD delivering ADM's gold standard picatinny mounting solution with an innovative lighter and faster dovetail design for faster helmet transitions.

The PICTAIL mounting system is the combination of a standard dovetail shoe commonly used on helmet mountable night vision optics and the MIL-STD-1913 picatinny rail used on weapons platforms. The synergy of these two mounting formats creates a system that is more accurate and versatile on a rifle while maintaining all dovetail capabilities on a helmet. The PICTAIL is compatible with standard dovetail receptacles used in helmet mounting interface hardware made by Wilcox, KVC, and others.

The counterpart to the dovetail side of the PICTAIL shoe is MIL-STD-1913 picatinny rail specially designed with one slot that interfaces with the ADM MQD mount. The PICTAIL and MQD mount work in tandem to achieve an adjustable footprint on any standard picatinny rail. In standalone optic mode they produce over 4.5 inches of rear offset, and when reversed for use in clip-on mode the MQD and PICTAIL shrink the rear offset to just 1.5 inches. In clip-on mode the required forward rail space is just 4 rail slots in front of a day optic making the PICTAIL and MQD the perfect combination for shorter platforms like SBRs and pistols.