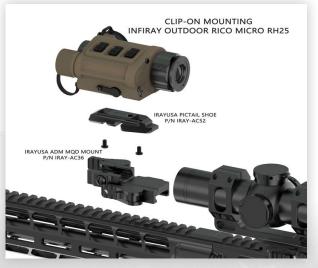

## **RICO MICRO MQD Mount**

## **QD Mount Compatible with iRayUSA PICTAIL SHOE and Picatinny Rails**

iRayUSA partnered with American Defense Manufacturing to produce the PICTAIL and MQD delivering ADM's gold standard picatinny mounting solution with an innovative lighter and faster dovetail design for faster helmet transitions.

The PICTAIL mounting system is the combination of a standard dovetail shoe commonly used on helmet mountable night vision optics and the MIL-STD-1913 picatinny rail used on weapons platforms. The synergy of these two mounting formats creates a system that is more accurate and versatile on a rifle while maintaining all dovetail capabilities on a helmet. The PICTAIL is compatible with standard dovetail receptacles used in helmet mounting interface hardware made by Wilcox, KVC, and others.

The counterpart to the dovetail side of the PICTAIL shoe is MIL-STD-1913 picatinny rail specially designed with one slot that interfaces with the ADM MQD mount. The PICTAIL and MQD mount work in tandem to achieve an adjustable footprint on any standard picatinny rail. In standalone optic mode they produce over 4.5 inches of rear offset, and when reversed for use in clip-on mode the MQD and PICTAIL shrink the rear offset to just 1.5 inches. In clip-on mode the required forward rail space is just 4 rail slots in front of a day optic making the PICTAIL and MQD the perfect combination for shorter platforms like SBRs and pistols.